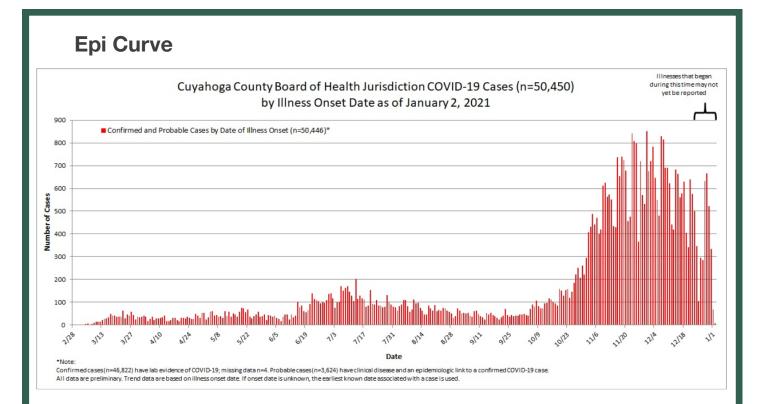

## **Cuyahoga County Board of Health Jurisdiction Data**

| Case Overview                                                                                  |       |        | Weekly Trends                                       |
|------------------------------------------------------------------------------------------------|-------|--------|-----------------------------------------------------|
| Total Cases***                                                                                 | 50450 | 100.0% | New Cases Reported**                                |
| Total Hospitalizations                                                                         | 3130  | 6.2%   | Less than                                           |
| Total ICU Admissions                                                                           | 650   | 1.3%   | previous week                                       |
| Total Deaths****                                                                               | 1180  | 1.6%   | New Deaths Reported**                               |
| Total Presumed                                                                                 | 42815 | 84.9%  | More than                                           |
| Recovered <sup>*</sup>                                                                         |       |        | previous week                                       |
| *Measure changed to ODH definition 8/2020<br>***Numbers include lab-confirmed & probable cases |       |        | **Reporting period changed to MMWR<br>weeks 11/2020 |