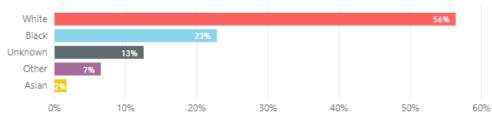

|
| Total Deaths****                                                                               | 1180  | 1.6%   | New Deaths Reported**                               |
| Total Presumed                                                                                 | 42815 | 84.9%  | More than                                           |
| Recovered <sup>*</sup>                                                                         |       |        | previous week                                       |
| *Measure changed to ODH definition 8/2020<br>***Numbers include lab-confirmed & probable cases |       |        | **Reporting period changed to MMWR<br>weeks 11/2020 |

\*\*\*\*Numbers represent Cuyahoga County overall



## **Case Demographics**





## Health Care Worker





Ethnicity



Yes Onknown No



Map of COVID-19 cases in Cuyahoga County (including City of Cleveland) by ZIP Code





5550 Venture Drive Parma, Ohio 44130 216-201-2000 www.ccbh.net