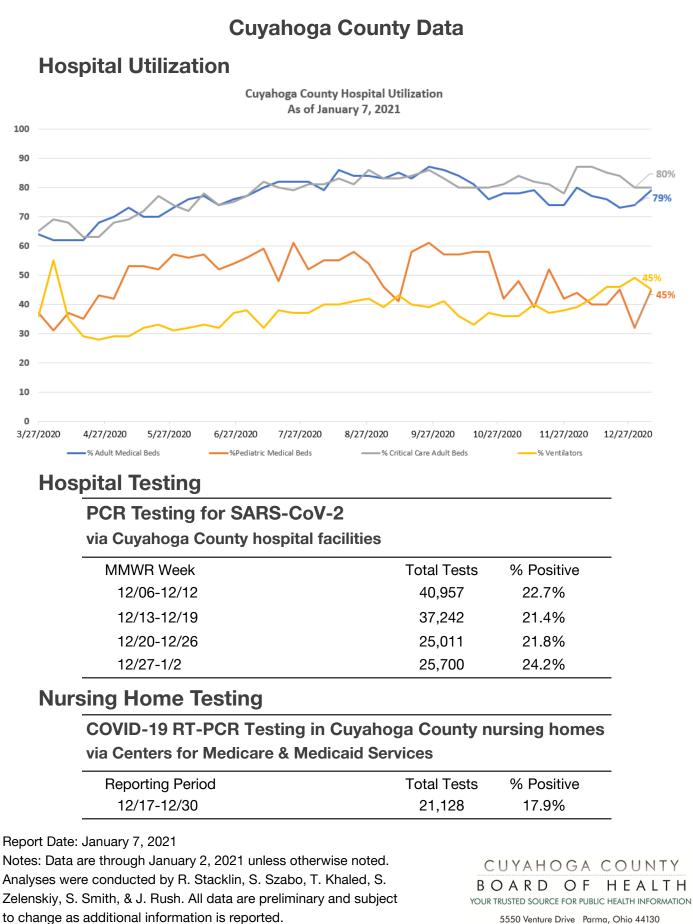

## **Cuyahoga County Board of Health Jurisdiction Data**

| Case Overview                                                                                  |       |        | Weekly Trends                                       |
|------------------------------------------------------------------------------------------------|-------|--------|-----------------------------------------------------|
| Total Cases***                                                                                 | 50450 | 100.0% | New Cases Reported**                                |
| Total Hospitalizations                                                                         | 3130  | 6.2%   | Less than                                           |
| Total ICU Admissions                                                                           | 650   | 1.3%   | previous week                                       |
| Total Deaths****                                                                               | 1180  | 1.6%   | New Deaths Reported**                               |
| Total Presumed                                                                                 | 42815 | 84.9%  | More than                                           |
| Recovered <sup>*</sup>                                                                         |       |        | previous week                                       |
| *Measure changed to ODH definition 8/2020<br>***Numbers include lab-confirmed & probable cases |       |        | **Reporting period changed to MMWR<br>weeks 11/2020 |