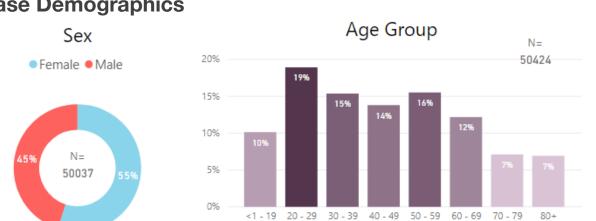

| 1.3%   | previous week                                       |
| Total Deaths****                                                                               | 1180  | 1.6%   | New Deaths Reported**                               |
| Total Presumed                                                                                 | 42815 | 84.9%  | More than                                           |
| Recovered <sup>*</sup>                                                                         |       |        | previous week                                       |
| *Measure changed to ODH definition 8/2020<br>***Numbers include lab-confirmed & probable cases |       |        | **Reporting period changed to MMWR<br>weeks 11/2020 |

\*\*\*\*Numbers represent Cuyahoga County overall



## **Case Demographics**





## Health Care Worker





Ethnicity



Yes Onknown No



Map of COVID-19 cases in Cuyahoga County (including City of Cleveland) by ZIP Code





5550 Venture Drive Parma, Ohio 44130 216-201-2000 www.ccbh.net