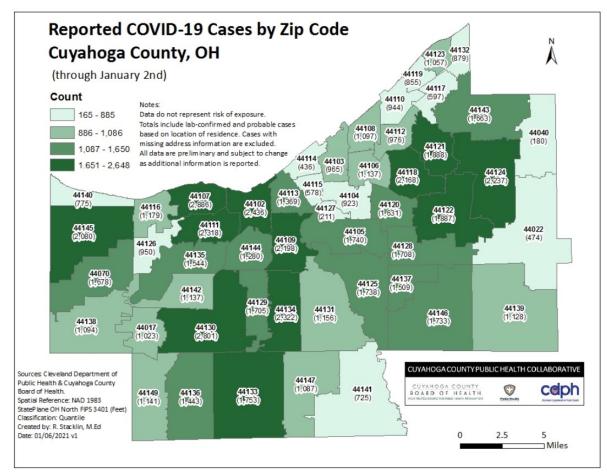

## Health Care Worker

Ethnicity

Yes Onknown No

Map of COVID-19 cases in Cuyahoga County (including City of Cleveland) by ZIP Code

5550 Venture Drive Parma, Ohio 44130 216-201-2000 www.ccbh.net