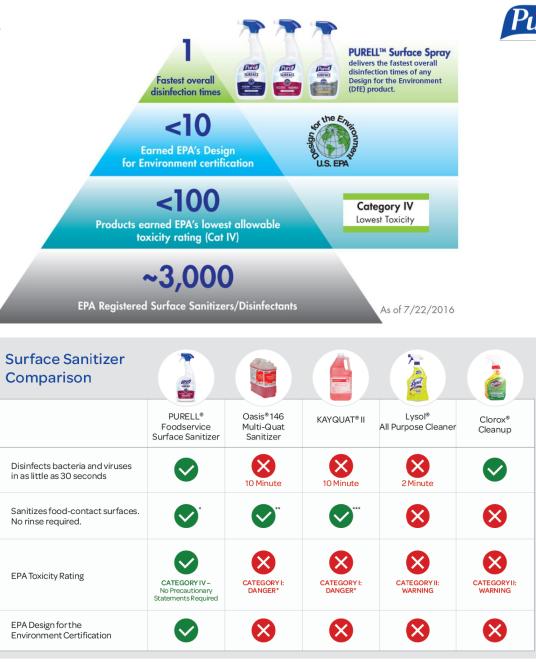

#### Fast, Effective and Easy to Use

- Eliminates 36 germs in 30 seconds\*
- Proven effective across most hard and soft surfaces
- Convenient, easy-to-use product no mixing

### Worry-Free PURELL TOUCHABLE® Technology

- Formulated for food-contact surfaces no rinse required
- No precautionary language required on label
- No handwashing, gloves or safety glasses required
- No harsh fumes

## EPA Design for the Environment (DfE) Certified

DfE is part of EPA's Safer Choice Program aimed at helping consumers, businesses and purchasers find products that perform well and are in the safest product category for human health and the environment

- Features the lowest allowable EPA toxicity rating
- Disinfects more bacteria and viruses faster than any other DfE product

To Learn More About PURELL Professional Surface Disinfectant, visit **www.PURELLsurface.com** 