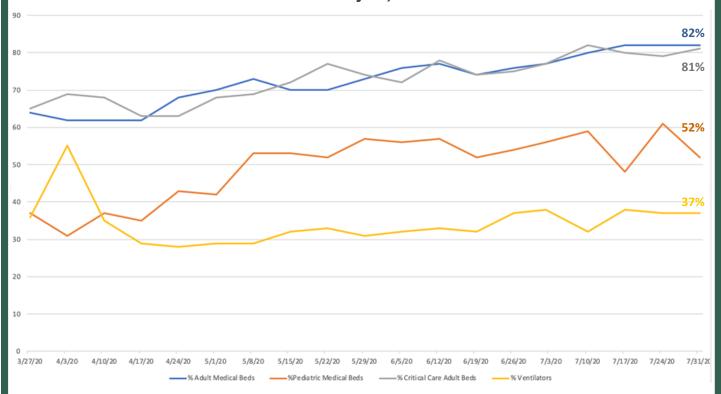

# **Cuyahoga County Hospital Data**

#### **Utilization**

# Cuyahoga County Hospital Utilization as of July 31, 2020