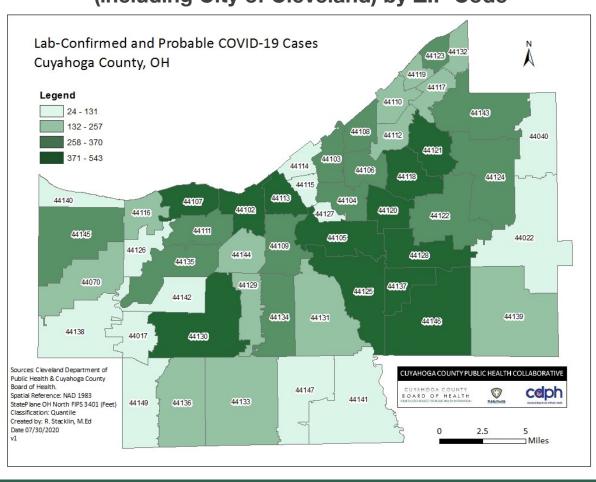

# Map of COVID-19 cases in Cuyahoga County (including City of Cleveland) by ZIP Code