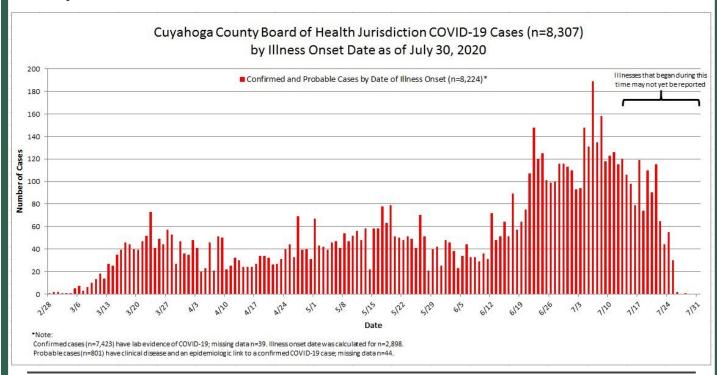

tal Cases            | 8307    | 100.0%  | New Cases Reported              |  |
| Lab-confirmed          | 7462    | 89.8%   | Fewer than                      |  |
| Probable               | 845     | 10.2%   | previous week                   |  |
| Total Hospitalizations | 934     | 11.2%   | New Deaths Reported             |  |
| Total ICU Admissions   | 234     | 2.8%    | Fewer than                      |  |
| Total Deaths           | 377     | 4.5%    | previous week                   |  |
| Lab-confirmed          | 352     | 4.2%    | New Recovered Reported          |  |
| Probable               | 25      | 0.3%    | Measure update forthcoming,     |  |
| Total Recovered        | pending | pending | transitioning to ODH definition |  |

### **Case Demographics**



## **Epi Curve**



# Map of COVID-19 cases in Cuyahoga County (including City of Cleveland) by ZIP Code



# **Cuyahoga County Hospital Data**

#### **Utilization**

# Cuyahoga County Hospital Utilization as of July 31, 2020



# **Testing**

# PCR Testing for SARS-CoV-2

via Cuyahoga County hospital facilities

| Reporting Week | Total Tests | % Positive |
|----------------|-------------|------------|
| 7/1-7/7        | 17,606      | 8.8%       |
| 7/8-7/14       | 21,647      | 9.0%       |
| 7/15-7/21      | 19,804      | 7.5%       |
| 7/22-7/28      | 22,319      | 6.5%       |

#### Report Notes:

Analyses were conducted week of 7/26/2020 by R. Stacklin, S. Szabo, T. Khaled, S. Smith, & H. Gullett. All data are preliminary and subject to change as additional information is reported.

CUYAHOGA COUNTY