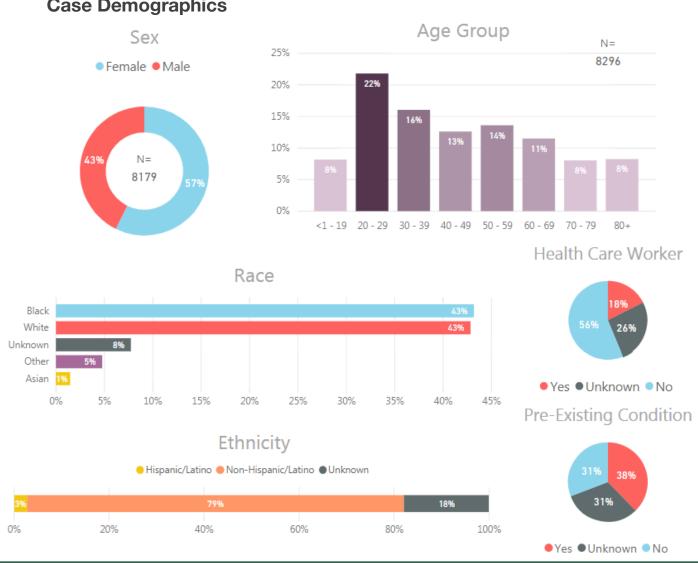

-----------|--|
| Total Cases            | 8307    | 100.0%  | New Cases Reported              |  |
| Lab-confirmed          | 7462    | 89.8%   | Fewer than                      |  |
| Probable               | 845     | 10.2%   | previous week                   |  |
| Total Hospitalizations | 934     | 11.2%   | New Deaths Reported             |  |
| Total ICU Admissions   | 234     | 2.8%    | Fewer than                      |  |
| Total Deaths           | 377     | 4.5%    | previous week                   |  |
| Lab-confirmed          | 352     | 4.2%    | New Recovered Reported          |  |
| Probable               | 25      | 0.3%    | Measure update forthcoming,     |  |
| Total Recovered        | pending | pending | transitioning to ODH definition |  |

### **Case Demographics**



## **Epi Curve**



# Map of COVID-19 cases in Cuyahoga County (including City of Cleveland) by ZIP Code



# **Cuyahoga County Hospital Data**

#### **Utilization**

# Cuyahoga County Hospital Utilization as of July 31, 2020



# **Testing**

# PCR Testing for SARS-CoV-2

via Cuyahoga County hospital facilities

| Reporting Week | Total Tests | % Positive |
|----------------|-------------|------------|
| 7/1-7/7        | 17,606      | 8.8%       |
| 7/8-7/14       | 21,647      | 9.0%       |
| 7/15-7/21      | 19,804      | 7.5%       |
| 7/22-7/28      | 22,319      | 6.5%       |

#### Report Notes:

Analyses were conducted week of 7/26/2020 by R. Stacklin, S. Szabo, T. Khaled, S. Smith, & H. Gullett. All data are preliminary and subject to change as additional information is reporte