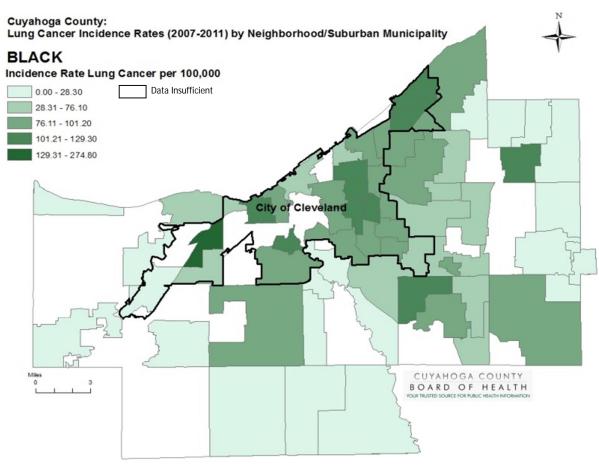

|            | Cleveland | First<br>Ring | Outer<br>Ring | Cuyahoga<br>County | State | National |
|------------|-----------|---------------|---------------|--------------------|-------|----------|
| White Male | 128.4     | 82.2          | 68.2          | 83.3               | 86.4  | 76.1     |
| Black Male | 118.5     | 98.1          | 83.9          | 109.7              | 102.0 | 91.3     |

|       | Cleveland | First<br>Ring | Outer<br>Ring | Cuyahoga<br>County | State | National |
|-------|-----------|---------------|---------------|--------------------|-------|----------|
| White | 103.1     | 66.3          | 56.9          | 68.2               | 71.1  | 64.4     |
| Black | 92.4      | 78.3          | 64.4          | 85.5               | 79.2  | 66.7     |

Rates were suppressed (depicted as a blank/white area on the map) if total case counts were less than 5 cases per 5 year time period.

The Cuyahoga County Board of Health Cancer Report: June 2016 Lung Cancer: Incidence