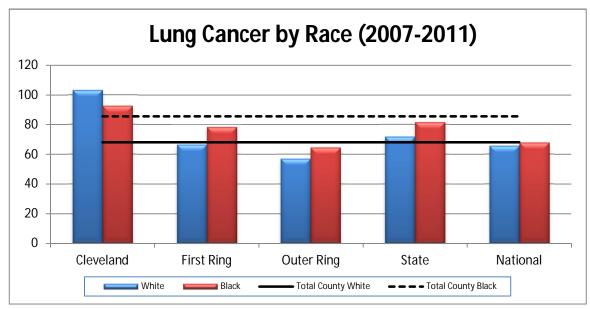

|       | Cleveland | First<br>Ring | Outer<br>Ring | Cuyahoga<br>County | State | National |
|-------|-----------|---------------|---------------|--------------------|-------|----------|
| White | 103.1     | 66.3          | 56.9          | 68.2               | 71.1  | 64.4     |
| Black | 92.4      | 78.3          | 64.4          | 85.5               | 79.2  | 66.7     |