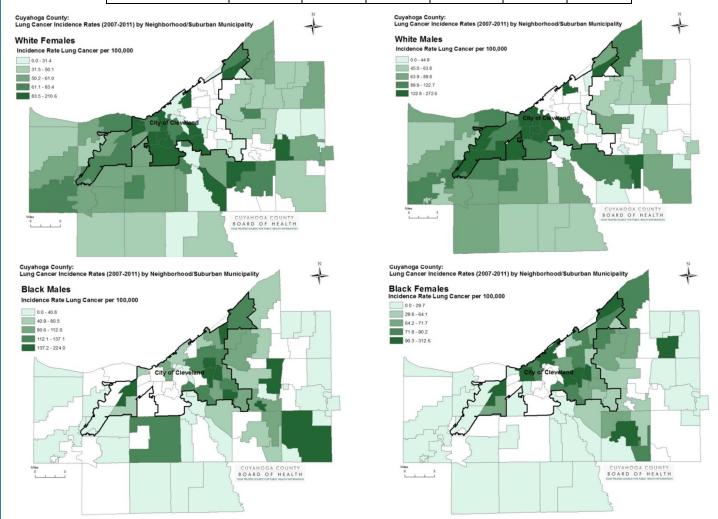

Rates were suppressed (depicted as a blank/white area on the map) if total case counts were less than 5 cases per 5 year time period.

The Cuyahoga County Board of Health Cancer Report: June 2016 Lung Cancer: Incidence