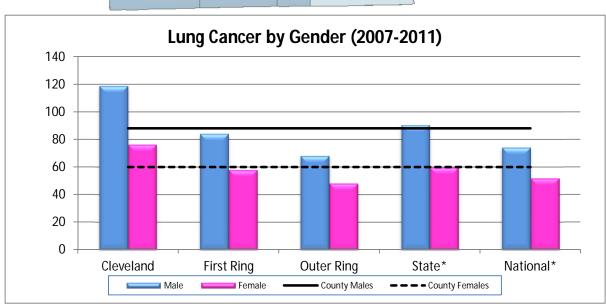

## **LUNG CANCER**

Incidence

The rate of lung cancer for Cuyahoga County from 2007-2011 was 71.4 per 100,000 population, compared to 71.6 for the state of Ohio and 63.7 for the nation.<sup>3</sup>

|        |           | First | Outer | Cuyahoga |       |          |
|--------|-----------|-------|-------|----------|-------|----------|
|        | Cleveland | Ring  | Ring  | County   | State | National |
| Male   | 118.9     | 84.1  | 68.1  | 87.8     | 87.5  | 76.6     |
| Female | 76.3      | 57.8  | 48.3  | 59.9     | 59.8  | 54.1     |