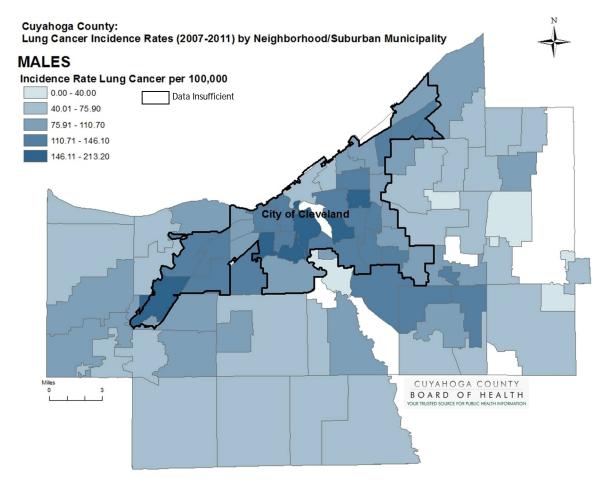

Rates were suppressed (depicted as a blank/white area on the map) if total case counts were less than 5 cases per 5 year time period.

The Cuyahoga County Board of Health Cancer Report: June 2016 Lung Cancer: Incidence