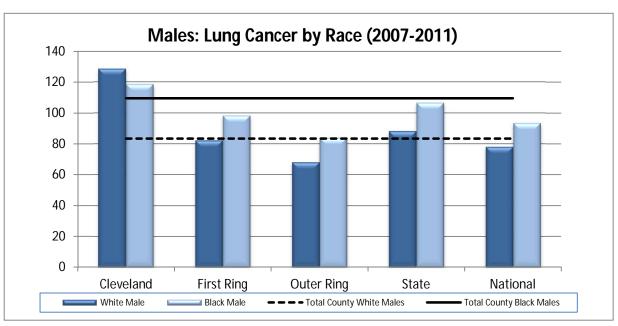

|            | Cleveland | First<br>Ring | Outer<br>Ring | Cuyahoga<br>County | State | National |
|------------|-----------|---------------|---------------|--------------------|-------|----------|
| White Male | 128.4     | 82.2          | 68.2          | 83.3               | 86.4  | 76.1     |
| Black Male | 118.5     | 98.1          | 83.9          | 109.7              | 102.0 | 91.3     |