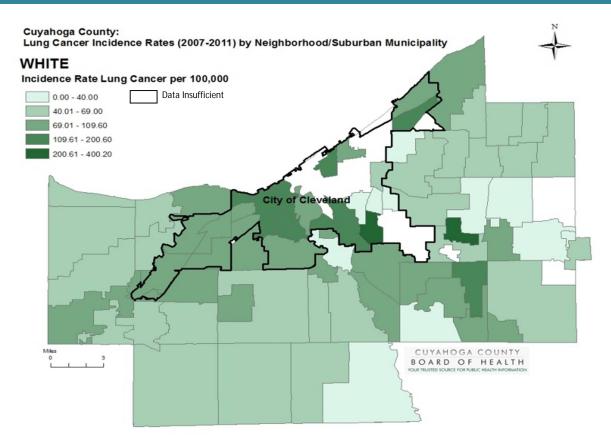

|            | Cleveland | First<br>Ring | Outer<br>Ring | Cuyahoga<br>County | State | National |
|------------|-----------|---------------|---------------|--------------------|-------|----------|
| White Male | 128.4     | 82.2          | 68.2          | 83.3               | 86.4  | 76.1     |
| Black Male | 118.5     | 98.1          | 83.9          | 109.7              | 102.0 | 91.3     |

|       | Cleveland | First<br>Ring | Outer<br>Ring | Cuyahoga<br>County | State | National |
|-------|-----------|---------------|---------------|--------------------|-------|----------|
| White | 103.1     | 66.3          | 56.9          | 68.2               | 71.1  | 64.4     |
| Black | 92.4      | 78.3          | 64.4          | 85.5               | 79.2  | 66.7     |

Rates were suppressed (depicted as a blank/white area on the map) if total case counts were less than 5 cases per 5 year time period.

The Cuyahoga County Board of Health Cancer Report: June 2016 Lung Cancer: Incidence