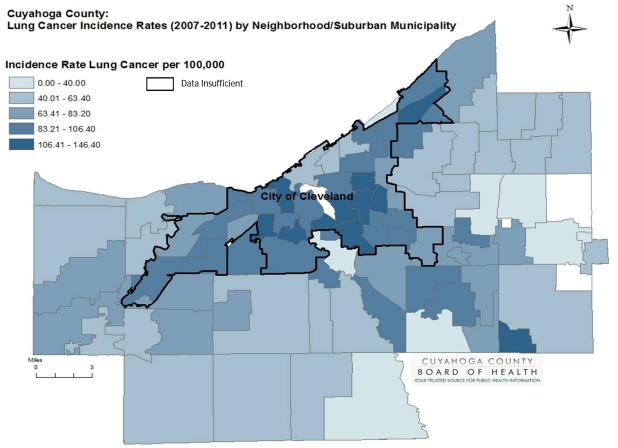

Rates were suppressed (depicted as a blank/white area on the map) if total case counts were less than 5 cases per 5 year time period.

The Cuyahoga County Board of Health Cancer Report: June 2016 Lung Cancer: Incidence