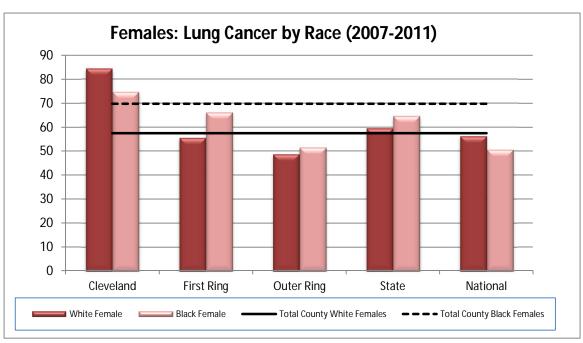

|              | Cleveland | First<br>Ring | Outer<br>Ring | Cuyahoga<br>County | State | National |
|--------------|-----------|---------------|---------------|--------------------|-------|----------|
| White Female | 84.4      | 55.6          | 48.8          | 57.4               | 59.7  | 55.7     |
| Black Female | 74.6      | 66.2          | 51.6          | 69.7               | 63.8  | 50.3     |