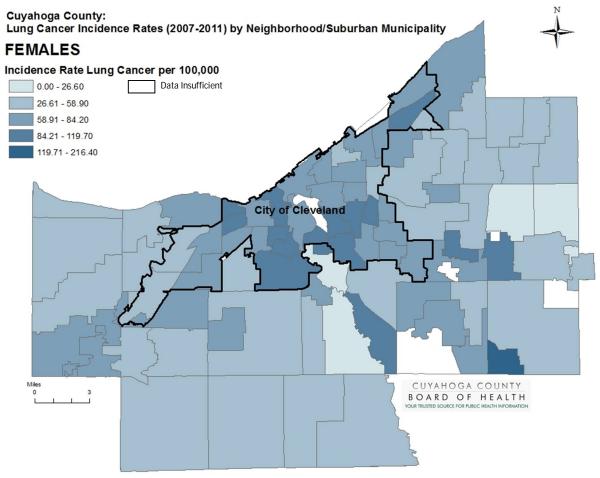

## **LUNG CANCER**

Incidence

The rate of lung cancer for Cuyahoga County from 2007-2011 was 71.4 per 100,000 population, compared to 71.6 for the state of Ohio and 63.7 for the nation.<sup>3</sup>

|        |           | First | Outer | Cuyahoga |       |          |
|--------|-----------|-------|-------|----------|-------|----------|
|        | Cleveland | Ring  | Ring  | County   | State | National |
| Male   | 118.9     | 84.1  | 68.1  | 87.8     | 87.5  | 76.6     |
| Female | 76.3      | 57.8  | 48.3  | 59.9     | 59.8  | 54.1     |

Rates were suppressed (depicted as a blank/white area on the map) if total case counts were less than 5 cases per 5 year time period.

The Cuyahoga County Board of Health Cancer Report: June 2016 Lung Cancer: Incidence