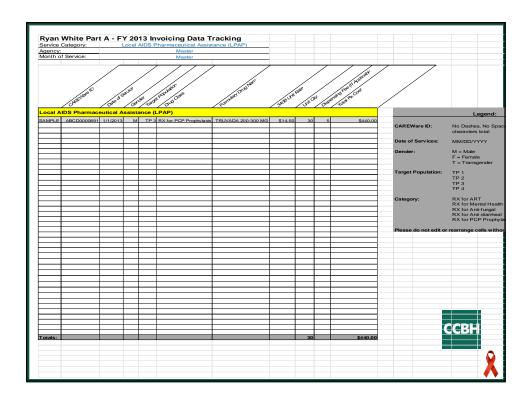

## **Invoice Data Tracker**

- The Invoice Data Tracker is submitted as a means of back-up documentation for your monthly invoices.
- They are separated by service category and in some cases, sub-categories.
- The disc that you were provided with today includes agency specific tracking forms.
- The invoice data tracker forms should be submitted, along with your invoice, on the date outlined in your FY2013 contract.
- The services and service activities should reflect the data that is entered into CAREWare.

## **Invoice Data Tracker**

- Please remember:
  - For service categories using a unit rate or fee schedule reimbursement, please remember that the total on the bottom of your invoice data tracker should match the totals outlined on your invoice.
  - Once your invoice has been approved for payment, your invoice data tracker can not be altered.
  - If you find that you forgot an item on the monthly invoice data tracker, it can be added to the next months form and invoice.
  - We will be checking the data recorded on this form against the data entered in CAREWare.