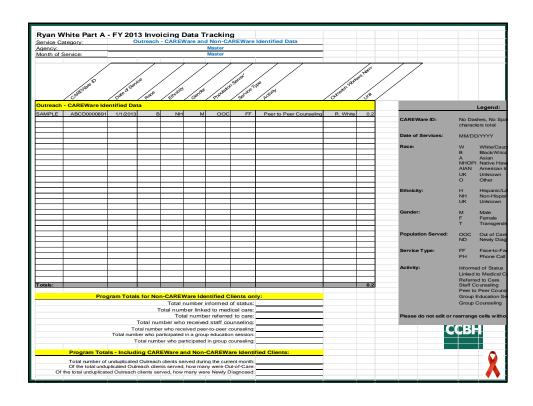

## **Invoice Data Tracker**

- The Invoice Data Tracker is submitted as a means of back-up documentation for your monthly invoices.
- They are separated by service category and in some cases, sub-categories.
- The disc that you were provided with today includes agency specific tracking forms.
- The invoice data tracker forms should be submitted, along with your invoice, on the date outlined in your FY2013 contract.
- The services and service activities should reflect the data that is entered into CAREWare.

## **Invoice Data Tracker**

- Please remember:
  - For service categories using a unit rate or fee schedule reimbursement, please remember that the total on the bottom of your invoice data tracker should match the totals outlined on your invoice.
  - Once your invoice has been approved for payment, your invoice data tracker can not be altered.
  - If you find that you forgot an item on the monthly invoice data tracker, it can be added to the next months form and invoice.
  - We will be checking the data recorded on this form against the data entered in CAREWare.