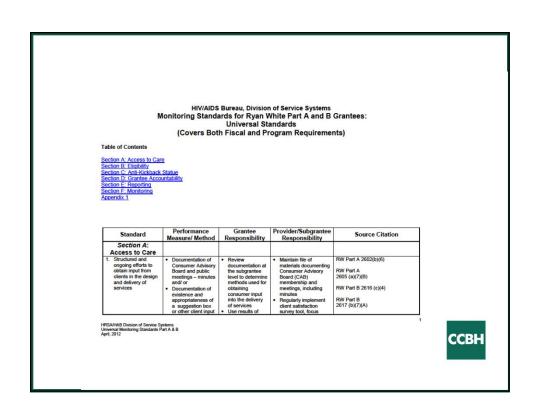

# **National Monitoring Standards (NMS)**

- 1. Universal Standards-Part A & B
- 2. Part A Fiscal Monitoring Standards
- 3. Part A Program Monitoring Standards

## **NMS Structure:**

- Standard
- Performance Measure/Method
- Grantee Responsibility
- Provider/Subgrantee Responsibility
- Source Citation