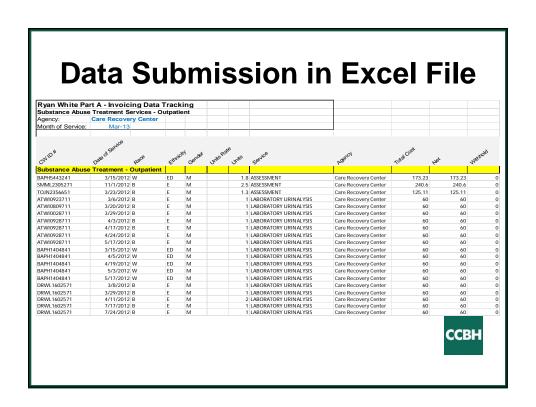

## **Invoice Data Tracker**

- The Invoice Data Tracker is submitted as a means of back-up documentation for your monthly invoices.
- They are separated by service category and in some cases, sub-categories.
- The disc that you were provided with today includes agency specific tracking forms.
- The invoice data tracker forms should be submitted, along with your invoice, on the date outlined in your FY2013 contract.
- The services and service activities should reflect the data that is entered into CAREWare.

## **Invoice Data Tracker**

- Please remember:
  - For service categories using a unit rate or fee schedule reimbursement, please remember that the total on the bottom of your invoice data tracker should match the totals outlined on your invoice.
  - Once your invoice has been approved for payment, your invoice data tracker can not be altered.
  - If you find that you forgot an item on the monthly invoice data tracker, it can be added to the next months form and invoice.
  - We will be checking the data recorded on this form against the data entered in CAREWare.