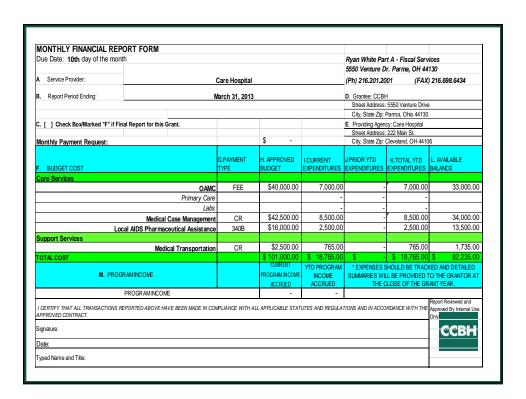

# **Financial Reports**

Report required for each month

Submitted per date stated in contract – incomplete or late reports will delay payment

All fields/cells will automatically populate – you will be required to enter in the Current Expenditure column

# **Monthly Financial Report Form**

- Monthly payment request MUST match total on cover letter. All back-up documentation must total amount requested on cover letter
- Providers to fill in Current Expenditures only
- Sign & date in lower left corner

| MONTHLY FINANCIAL REPORT FORM  Due Date: 10th day of the month  A. Service Provider:                                                | Care Hospital     |                                         |                                     |                                                                                                                                                         | rt A - Fiscal Service<br>Dr. Parma, OH 44130 | •                                                       |
|-------------------------------------------------------------------------------------------------------------------------------------|-------------------|-----------------------------------------|-------------------------------------|---------------------------------------------------------------------------------------------------------------------------------------------------------|----------------------------------------------|---------------------------------------------------------|
|                                                                                                                                     | April 28, 2013    |                                         |                                     | _(Ph) 216.201.2001                                                                                                                                      |                                              |                                                         |
| ·                                                                                                                                   | •                 |                                         |                                     |                                                                                                                                                         | ss: 5550 Venture Dri                         |                                                         |
|                                                                                                                                     |                   |                                         |                                     |                                                                                                                                                         | p: Parma, Ohio 4413                          | 0                                                       |
| C. [ ] Check Box/Marked "F" if Final Report for this Grant.                                                                         |                   |                                         |                                     | E. Providing Agency: Care Hospital<br>Street Address: 222 Main St.                                                                                      |                                              |                                                         |
| Monthly Payment Request:                                                                                                            |                   | s -                                     |                                     | City, State Zip: Cleveland, OH 44106                                                                                                                    |                                              |                                                         |
| F. BUDGET COST                                                                                                                      | G.PAYMENT<br>TYPE | H. APPROVED<br>BUDGET                   | I.CURRENT<br>EXPENDITURE<br>S       | J.PRIOR YTD<br>EXPENDITURE<br>S                                                                                                                         | K.TOTAL YTD<br>EXPENDITURES                  | L. AVAILABLE<br>BALANCE                                 |
| Core Services                                                                                                                       |                   |                                         |                                     |                                                                                                                                                         |                                              |                                                         |
| OAMO                                                                                                                                |                   | \$40,000.00                             | 3,000.00                            | 7,000.00                                                                                                                                                | 10,000.00                                    | 30,000                                                  |
| Primary Care                                                                                                                        |                   |                                         |                                     |                                                                                                                                                         |                                              |                                                         |
| Labs Medical Cass Managemen                                                                                                         | CP.               | \$42,500.00                             | 7,000.00                            | 8,500.00                                                                                                                                                | 15,500.00                                    | 27,00                                                   |
| Local AIDs<br>Pharmaceutica<br>Assistance                                                                                           | 1 340B            | \$16,000.00                             | 3,000.00                            | 2,500.00                                                                                                                                                | 5,500.00                                     | 10,50                                                   |
| Support Services                                                                                                                    |                   |                                         |                                     |                                                                                                                                                         |                                              |                                                         |
| Medical Transportation                                                                                                              | CR                | \$2,500.00<br>\$ 101.000.00             | \$ 13,550.00                        | 765.00<br>\$ 18.765.00                                                                                                                                  | 1,315.00<br>\$ 32.315.00                     |                                                         |
| M. PROGRAM INCOME                                                                                                                   |                   | CURRENT<br>PROGRAM<br>INCOME<br>ACCRUED | YTD<br>PROGRAM<br>INCOME<br>ACCRUED | 18,765.00 \$ 32,315.00 \$ 68,685.00     EXPENSES SHOULD BE TRACKED AND DETAILE SUMMARIES WILL BE PROVIDED TO THE GRANTO AT THE CLOSE OF THE GRANT YEAR. |                                              |                                                         |
| PROGRAM INCOME                                                                                                                      |                   | -                                       |                                     |                                                                                                                                                         |                                              |                                                         |
| I CERTIFY THAT ALL TRANSACTIONS REPORTED ABOVE HAVE E<br>REGULATIONS AND IN ACCORDANCE WITH THE APPROVED CON<br>Signature:<br>Date: |                   | COMPLIANCE W                            | VITH ALL APPLIC                     | CABLE STATUTI                                                                                                                                           | ES AND                                       | Report Reviewed<br>and Approved By<br>Internal Use Only |