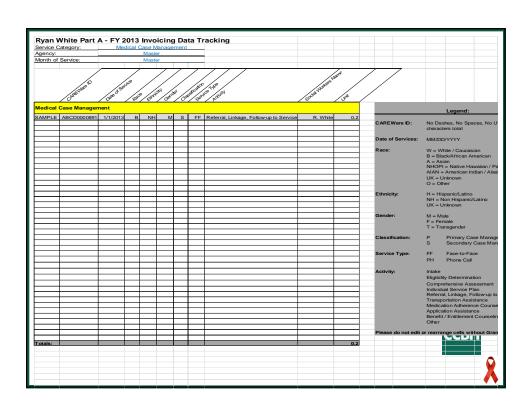

## **Invoice Data Tracker**

- The Invoice Data Tracker is submitted as a means of back-up documentation for your monthly invoices.
- They are separated by service category and in some cases, sub-categories.
- The disc that you were provided with today includes agency specific tracking forms.
- The invoice data tracker forms should be submitted, along with your invoice, on the date outlined in your FY2013 contract.
- The services and service activities should reflect the data that is entered into CAREWare.

## **Invoice Data Tracker**

- Please remember:
  - For service categories using a unit rate or fee schedule reimbursement, please remember that the total on the bottom of your invoice data tracker should match the totals outlined on your invoice.
  - Once your invoice has been approved for payment, your invoice data tracker can not be altered.
  - If you find that you forgot an item on the monthly invoice data tracker, it can be added to the next months form and invoice.
  - We will be checking the data recorded on this form against the data entered in CAREWare.