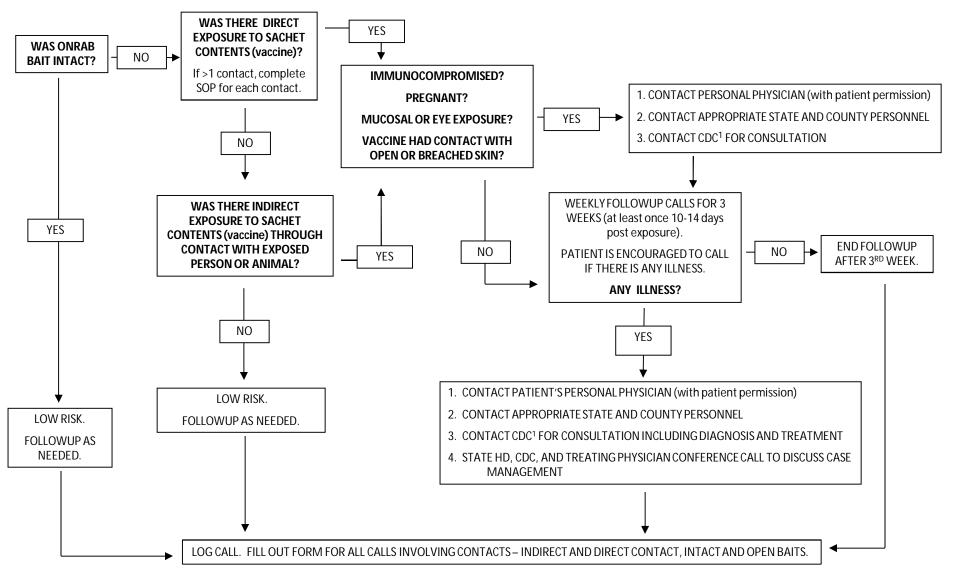

## SUGGESTED SOP FOR ONRAB ORAL RABIES VACCINATION BAIT CONTACTS (HUMAN)

\*Please note this is a suggested SOP. State and county HDs are not required to follow this SOP and may alter the components to accommodate their program.\*

The content is based on information and SOPs from USDA, TX, and OH.